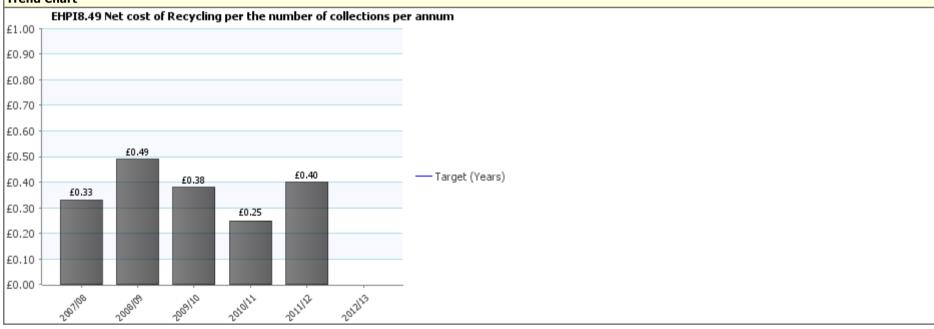

| Environment Services                                                   |                                                                     |                  |                        |                                                                                                                                                                                                                                                                                                                                                                                                                                                                                                                                                                                                                                                                                                                                                  |  |
|------------------------------------------------------------------------|---------------------------------------------------------------------|------------------|------------------------|--------------------------------------------------------------------------------------------------------------------------------------------------------------------------------------------------------------------------------------------------------------------------------------------------------------------------------------------------------------------------------------------------------------------------------------------------------------------------------------------------------------------------------------------------------------------------------------------------------------------------------------------------------------------------------------------------------------------------------------------------|--|
| PI code                                                                | Short Name                                                          | Current<br>Value | Short<br>term<br>trend | Notes                                                                                                                                                                                                                                                                                                                                                                                                                                                                                                                                                                                                                                                                                                                                            |  |
| EHPI8.49                                                               | Net cost of Recycling<br>per the number of<br>collections per annum | £0.40            | •                      | Unit costs of waste management overall have fallen significantly as a result of the introduction of ARC and the letting of a new contract. Refuse collection costs have fallen as waste is now collected fortnightly. Recycling costs have increased in line with the Council's decision to increase the range of materials collected to include mixed plastics, food and card. Street cleansing costs have fallen as this work has now been incorporated into a single contract for waste management services. Officers have requested if more information could be provided about these measures and where available this will be applied for the reporting of the 2012/13 outturn. 2011/12 Unit Costs were reported to CMT on 25 August 2012. |  |
| Trend Chart                                                            |                                                                     |                  |                        |                                                                                                                                                                                                                                                                                                                                                                                                                                                                                                                                                                                                                                                                                                                                                  |  |
| FHDIS 40 Net cost of Decycling per the number of collections per annum |                                                                     |                  |                        |                                                                                                                                                                                                                                                                                                                                                                                                                                                                                                                                                                                                                                                                                                                                                  |  |